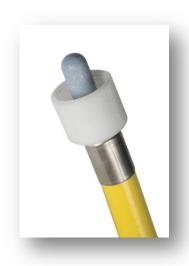

### **Silencer**

- Spare screw in ceramic silencer available for all Air Belts for Air-Line Fed Suits, Half Jackets and Hoods
- Six monthly service replacement item