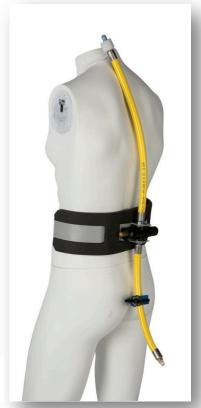

#### Overview

The Air-Line Belt provides a comfortable location for incoming breathing air supplies to all of PPS air fed products.

#### **Features**

- Diaphragm operated Low Flow Warning Device Pre-set for your Air-Line fed product and sealed for life. Maintenance free
- Removable and reusable one off purchase
- Easily replaceable silencer
- Worn internally on Full Suits (Grey) with foam pad
- Worn externally on other products (White) without foam pad
- 1/4" BSP male connection end or choice of approved couplings fitted to meet your requirements
- Type: EN 270.